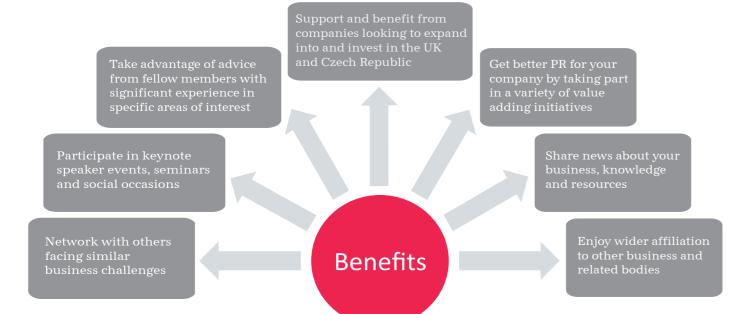

## EXPAND YOUR NETWORK

• Join our growing membership base for regular hosted meetings, seminars and conferences

**CBCC MEMBERSHIP** 

**BUSINESS BENEFITS** 

- Enjoy a full range of social events with peers and colleagues
- Benefit from shared experience of other companies facing similar business challenges
- Develop new contacts and customers

### ACCELERATE YOUR BUSINESS

- Benefit from trusted local professional services companies and other specialist advisors
- Meet diplomatic, trade and investment contacts
- · Gain access to UK and Czech authorities to discuss issues that affect trade and investment
- Take advantage of assistance with business-critical public policy issues